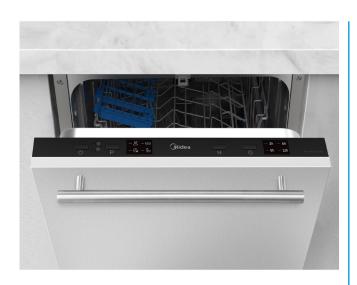

## **MIDEA DISHWASHER BUILT-IN 45CM**

Model Number: MID45S120

| SPECIFICATIONS:          |                   |
|--------------------------|-------------------|
| Product Name:            | Dishwasher        |
| Туре:                    | Built-In          |
| Energy Efficiency Class: | Е                 |
| Capacity:                | 10 Place Settings |
| Programs:                | 4                 |

| MAIN EE ATUBES       |                       |
|----------------------|-----------------------|
| MAIN FEATURES        |                       |
| Display:             | Digital Control Panel |
| Noise Level:         | 49 dB                 |
| Energy Consumption:  | 76 kWh/100 cycles     |
| Water Consumption:   | 9 L/cycle             |
| Cutlery Basket:      | Yes                   |
| Half Load:           | Yes                   |
| Delay Start:         | 3-6-9-12 hours        |
| Hygiene Pro Program: | Yes                   |
| Eco Program:         | Yes                   |
| 90 minute Program:   | Yes                   |
| Rapid Program:       | Yes                   |
| Filter Type:         | Anti-Bacterial Filter |
| Dispenser:           | Flip                  |
| Spray Arms:          | Upper/Lower           |
| Water Softener:      | Yes                   |
| Inlet Hose Length:   | 150 cm                |
| Outlet Hose length:  | 160 cm                |
| Type of Inlet Hose:  | Aqua Stop             |
| Drying System:       | Residule heat drying  |